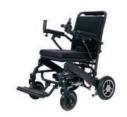

#### Standard Electric Wheelchairs

PA200

PA202

PA204K

PA207

PA208

PA210

PA303

### Battery Powered Wheelchair

| Chassis                | Aluminum Chassis - Folding                              |
|------------------------|---------------------------------------------------------|
| Maximum Speed          | 6-8 km/h                                                |
| Max. Driving Angle     | 12°                                                     |
| Max. Driving Range     | 25±5km                                                  |
| Transport Capacity     | 120-135                                                 |
| Wheel Dimensions       | 8 "x2" (Front) 12.5 "x2.25" (Rear)                      |
| Brake System           | Electromagnetic Brake                                   |
| Batteries              | Gel 12V32AH*2 - 33AH                                    |
| Charger                | DC24V4A (5A/6A).                                        |
| Charging Time          | 6-8h                                                    |
| Motor                  | 24V/320W*2 or 24V/340W*2                                |
| Joystick               | 24V/50A - 70A o                                         |
| Weight without Battery | 65 kg                                                   |
| Model                  | Suitable for 18" 20" and 22" chassismodel construction. |