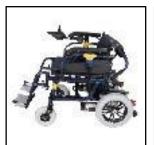

### Battery Powered Wheelchair

| Chassis                | Aluminum Chassis - Folding                              |
|------------------------|---------------------------------------------------------|
| Maximum Speed          | 6-8 km/h                                                |
| Max. Driving Angle     | 12°                                                     |
| Max. Driving Range     | 25±5km                                                  |
| Transport Capacity     | 120-135                                                 |
| Wheel Dimensions       | 8 "x2" (Front) 12.5 "x2.25" (Rear)                      |
| Brake System           | Electromagnetic Brake                                   |
| Batteries              | Gel 12V32AH*2 - 33AH                                    |
| Charger                | DC24V4A (5A/6A).                                        |
| Charging Time          | 6-8h                                                    |
| Motor                  | 24V/320W*2 or 24V/340W*2                                |
| Joystick               | 24V/50A - 70A o                                         |
| Weight without Battery | 65 kg                                                   |
| Model                  | Suitable for 18" 20" and 22" chassismodel construction. |