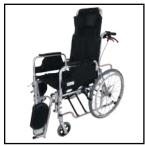

#### Manual Wheelchairs

PM110

**PM111** 

PM210

PM220

₩

PM220A

PM230

PM240

PM330

PM500

PM930

| Chassis                | Foldable with Battery Removed                           |
|------------------------|---------------------------------------------------------|
| Maximum Speed          | 6-8 km/h                                                |
| Max. Driving Angle     | 12°                                                     |
| Max. Driving Range     | 25±5km                                                  |
| Transport Capacity     | 100-120 kg                                              |
| Wheel Dimensions       | 8 "x2" (Front) 12.5 "x2.25" (Rear)                      |
| Brake System           | Electromagnetic Brake                                   |
| Batteries              | Gel 12V33AH*2 / 32A-33A                                 |
| Charger                | DC24V 4A - (5A/6A)                                      |
| Charging Time          | 6-8h                                                    |
| Motor                  | 24V/250W*2                                              |
| Joystick               | 24V/40A / 50A                                           |
| Weight without Battery | 49 kg                                                   |
| Model                  | Suitable for 18" 20" and 22" chassismodel construction. |