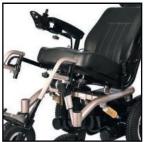

### Battery Powered Wheelchair

| Chassis                | Aluminum Chassis - Folding                              |
|------------------------|---------------------------------------------------------|
| Maximum Speed          | 6-8 km/h                                                |
| Max. Driving Angle     | 12°                                                     |
| Max. Driving Range     | 25±5km                                                  |
| Transport Capacity     | 120-135                                                 |
| Wheel Dimensions       | 8 "x2" (Front) 12.5 "x2.25" (Rear)                      |
| Brake System           | Electromagnetic Brake                                   |
| Batteries              | Gel 12V32AH*2 - 33AH                                    |
| Charger                | DC24V4A (5A/6A).                                        |
| Charging Time          | 6-8h                                                    |
| Motor                  | 24V/320W*2 or 24V/340W*2                                |
| Joystick               | 24V/50A - 70A o                                         |
| Weight without Battery | 65 kg                                                   |
| Model                  | Suitable for 18" 20" and 22" chassismodel construction. |