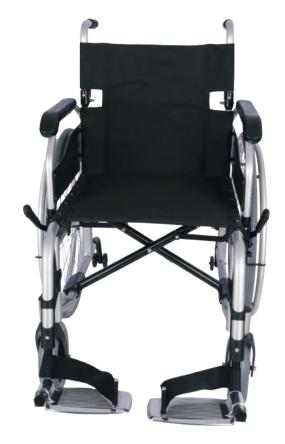

|
| Armrest           | Back Foldable and Detachable, PU                                                      |
| Footrest          | Detachable, Side Opening, Folding and High Adjustable                                 |
| Fabric            | Black trim (flame retardant)                                                          |
| Backrest          | Folding                                                                               |
| Others            | Calf Support, Reflector, Hand Brake, Safety Belt, Accompanying<br>Brake, Seat Cushion |
| Model             | Suitable for 18" 20" and 22" chassismodel construction.                               |













**50-65 cm** 40-46 cm 120-150 kg

15-17 kg



## PM 9070

#### Aluminum Manual Wheelchair











| Chassis           | Aluminum Folding                                                           |
|-------------------|----------------------------------------------------------------------------|
| Front Wheel       | 8 "x2" padding                                                             |
| Rear Wheel        | 24" fill                                                                   |
| Seating Width     | 18" (46 cm)                                                                |
| Carrying Capacity | 120-135 kg                                                                 |
| Armrest           | Back Foldable and Detachable. PU                                           |
| Footrest          | Removable, side opening, folding and high adjustable