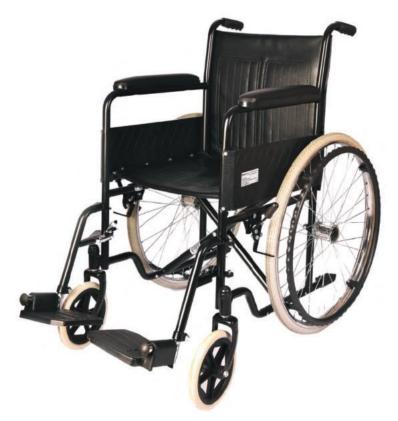

|
| Rear Wheel        | 24" infill (Aluminum composite)                         |
| Seating Width     | 18" (46 cm)                                             |
| Carrying Capacity | 120-135 kg                                              |
| Armrest           | Fixed, PVC                                              |
| Footrest          | May come out                                            |
| Fabric            | BlackLeather                                            |
| Backrest          | Fixed                                                   |
| Others            | Baldır Bandı, Reflektör, El Freni, Emniyet Kemeri       |
| Model             | Suitable for 18" 20" and 22" chassismodel construction. |













55-60 cm

40-46 cm 100-120 kg

14-17 kg















| Chassis           | Steel Chassis. Folding                                  |
|-------------------|---------------------------------------------------------|
| Front Wheel       | 8 "x1.25" padding                                       |
| Rear Wheel        | 24" infill (Aluminum composite)                         |
| Seating Width     | 18" (46 cm)                                             |
| Carrying Capacity | 120-135 kg                                              |
| Armrest           | Fixed, PVC                                              |
| Footrest          | Removable. Side Opening. Folding and<br>High Adjustable |
| Fabric            | Black Leather                                           |
| Backrest          | Fixed