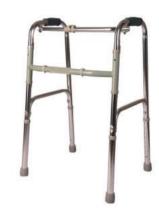

#### **Medical Products**

Rolator PW30

Reverse Walker PW40

Walker PW50

Walker PW60

Wheeled Walker PW70

Walker PM809

Toilet Seat Riser PB6500