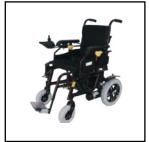

45-50 cm 45-50 cm 120/135kg 52-55 kg 32/33 Ah 320/340W

| Chassis                                                                                                        | Aluminum Chassis - Folding         |
|----------------------------------------------------------------------------------------------------------------|------------------------------------|
| Maximum Speed                                                                                                  | 6-8 km/h                           |
| Max. Driving Angle                                                                                             | 12°                                |
| Max. Driving Range                                                                                             | 25±5km                             |
| Transport Capacity                                                                                             | 100-120 kg                         |
| Wheel Dimensions                                                                                               | 8 "x2" (Front) 12.5 "x2.25" (Rear) |
| Brake System                                                                                                   | Electromagnetic Brake              |
| Batteries                                                                                                      | Gel 12V32AH*2 - 33AH               |
| Charger                                                                                                        | D00()// A /F A // A)               |
| , and the second se | DC24V4A (5A/6A)                    |
| Charging Time                                                                                                  | 6-8h                               |
| Charging Time  Motor                                                                                           |                                    |
|                                                                                                                | 6-8h                               |
| Motor                                                                                                          | 6-8h<br>24V/320W*2 - 24V/340W*2    |