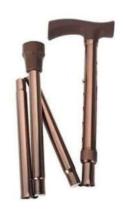

|
| Backrest          | Sabit                                                   |
| Others            | Adjustable Angle, Calf Support, Hand Brake, Toilet Seat |
| Model             | Suitable for 18" 20" and 22" chassismodel construction. |









60-62 cm 45-50 cm 120-135 kg

15-17 kg

# 6 Pirmal



## Spare Parts







Pneumatic and Padded Front Wheels Pneumatic and Padded Rear Wheels

Plastic Front-Rear Wheels







24 V DC Motors

24 V DC Joystick

Battery Types



## Spare Parts







Sponge Cushion

Foot Pallet

PU and PVC Type Armrest







Chargers

**Engine Brushes** 

Brakes



# 6 Pirmal



#### **Medical Products**



Rolator PW30



Reverse Walker PW40



Walker PW50



Walker PW60



Wheeled Walker PW70



Walker PM809



Toilet Seat Riser PB6500



Toilet Seat Riser



Folding Walking Stick







## Medical Products



Armpit Crutch
PB10-S



Armpit Crutch
PB11-M



Armpit Crutch



Kanedyen PB60



Walking Stick with Stool PB7310







- Germany Headoffice / Haupstelle: Ikarusallee 15 30179 Hannover DEUTSCHLAND / GERMANY
- Germany Warehouse / Lager : Chemnitzer Straße 11-13 30952 Hannover-Ronnenberg/Empelde DEUTSCHLAND / GERMANY
- Turkey Headoffice: 15 Temmuz Mah. 148004 Nolu Cad No:7 ŞEHİTKAMİL / GAZİANTEP