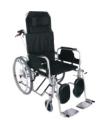

### Battery Powered Wheelchair

| Chassis                | Aluminum Chassis - Folding                              |
|------------------------|---------------------------------------------------------|
| Maximum Speed          | 6-8 km/h                                                |
| Max. Driving Angle     | 12°                                                     |
| Max. Driving Range     | 25±5km                                                  |
| Transport Capacity     | 120-135                                                 |
| Wheel Dimensions       | 8 "x2" (Front) 12.5 "x2.25" (Rear)                      |
| Brake System           | Electromagnetic Brake                                   |
| Batteries              | Gel 12V32AH*2 - 33AH                                    |
| Charger                | DC24V4A (5A/6A).                                        |
| Charging Time          | 6-8h                                                    |
| Motor                  | 24V/320W*2 or 24V/340W*2                                |
| Joystick               | 24V/50A - 70A o                                         |
| Weight without Battery | 65 kg                                                   |
| Model                  | Suitable for 18" 20" and 22" chassismodel construction. |