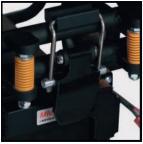

55-65 cm

45-50 cm 120-135 kg **65/75 kg 32-33-40** 

320-340 W

| Chassis                | Steel - Shock Absorber                              |
|------------------------|-----------------------------------------------------|
| Maximum Speed          | 6-8 km/h                                            |
| Max. Driving Angle     | 12°                                                 |
| Max. Driving Range     | 25±5km                                              |
| Transport Capacity     | 125-145 kg                                          |
| Wheel Dimensions       | 8 "x2" (Front) 12.5 "x2.25" (Rear)                  |
| Brake System           | Electromagnetic Brake                               |
| Batteries              | Ge 12V32AH*2 - 33                                   |
| Charger                | DC24V5A (5A/6A)                                     |
| Charging Time          | 6-8h                                                |
| Motor                  | 24V/320W*2 - 340W*2                                 |
| Joystick               | 24V/50A - 70A                                       |
| Weight without Battery | 72 kg                                               |
| Model                  | Suitable for 18" and 20" chassismodel construction. |