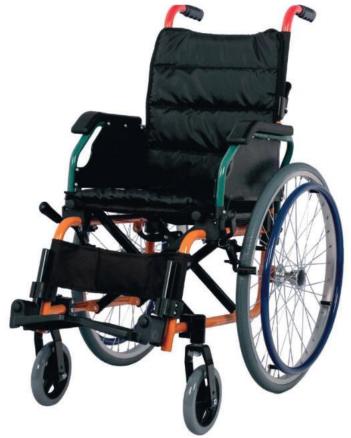

55-62 cm 44-46 cm 120-135 kg 16-19 kg

| Chassis           | Aluminum, Folding                                       |
|-------------------|---------------------------------------------------------|
| Front Wheel       | 8 "x1.25" padding                                       |
| Rear Wheel        | 24" filler                                              |
| Seating Width     | 18" (46 cm)                                             |
| Carrying Capacity | 120-135 kg                                              |
| Armrest           | Back Foldable and Detachable, PU                        |
| Footrest          | Removable, Side Opening, Folding and High Adjustable    |
| Fabric            | Black trim (flame retardant)                            |
| Backrest          | Folding                                                 |
| Others            | Calf Support, Reflector, Hand Brake, Seat Belt          |
| Model             | Suitable for 18" 20" and 22" chassismodel construction. |

50-55 cm 36-44 cm 120 -135 kg

15-17 kg Different Rim Options