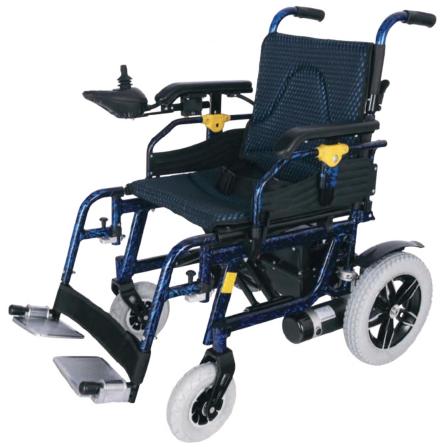

### Battery Powered Wheelchair

| Chassis                | Aluminum Chassis - Folding                              |
|------------------------|---------------------------------------------------------|
| Maximum Speed          | 6-8 km/h                                                |
| Max. Driving Angle     | 12°                                                     |
| Max. Driving Range     | 25±5km                                                  |
| Transport Capacity     | 120-135                                                 |
| Wheel Dimensions       | 8 "x2" (Front) 12.5 "x2.25" (Rear)                      |
| Brake System           | Electromagnetic Brake                                   |
| Batteries              | Gel 12V32AH*2 - 33AH                                    |
| Charger                | DC24V4A (5A/6A).                                        |
| Charging Time          | 6-8h                                                    |
| Motor                  | 24V/320W*2 or 24V/340W*2                                |
| Joystick               | 24V/50A - 70A o                                         |
| Weight without Battery | 65 kg                                                   |
| Model                  | Suitable for 18" 20" and 22" chassismodel construction. |