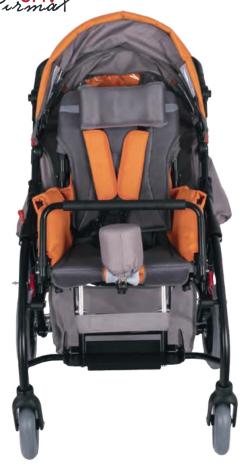

50-55 cm 34-42 cm 90-110 kg 15-17 kg

| Chassis           | Aluminum. Folding                                                                                                          |
|-------------------|----------------------------------------------------------------------------------------------------------------------------|
| Front Wheel       | 6 "x2" Padding                                                                                                             |
| Rear Wheel        | 10" Filler                                                                                                                 |
| Seating Width     | 16" (34cm)                                                                                                                 |
| Carrying Capacity | 50 kg                                                                                                                      |
| Armrest           | Back Foldable and Detachable, PU                                                                                           |
| Footrest          | Removable. Angle Adjustable. Folding and High<br>Adjustable                                                                |
| Fabric            | Blue - Orange                                                                                                              |
| Backrest          | Can lie down, can rotate bilaterally                                                                                       |
| Others            | Cross seat belt, Side support, Head support, Scoliosis support,<br>Groin abductor, Foldable footrest, Removable rain cover |