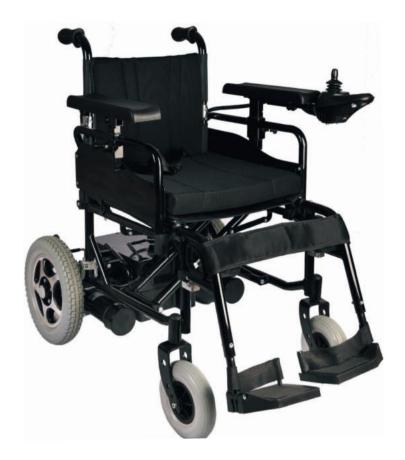

### Battery Powered Wheelchair

| Chassis                | Aluminum Chassis - Folding                              |
|------------------------|---------------------------------------------------------|
| Maximum Speed          | 6-8 km/h                                                |
| Max. Driving Angle     | 12°                                                     |
| Max. Driving Range     | 25±5km                                                  |
| Transport Capacity     | 120-135                                                 |
| Wheel Dimensions       | 8 "x2" (Front) 12.5 "x2.25" (Rear)                      |
| Brake System           | Electromagnetic Brake                                   |
| Batteries              | Gel 12V32AH*2 - 33AH                                    |
| Charger                | DC24V4A (5A/6A).                                        |
| Charging Time          | 6-8h                                                    |
| Motor                  | 24V/320W*2 or 24V/340W*2                                |
| Joystick               | 24V/50A - 70A o                                         |
| Weight without Battery | 65 kg                                                   |
| Model                  | Suitable for 18" 20" and 22" chassismodel construction. |