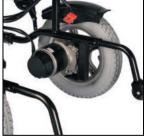

### Battery Powered Wheelchair

| Chassis                | Aluminum Chassis - Folding                              |
|------------------------|---------------------------------------------------------|
| Maximum Speed          | 6-8 km/h                                                |
| Max. Driving Angle     | 12°                                                     |
| Max. Driving Range     | 25±5km                                                  |
| Transport Capacity     | 120-135                                                 |
| Wheel Dimensions       | 8 "x2" (Front) 12.5 "x2.25" (Rear)                      |
| Brake System           | Electromagnetic Brake                                   |
| Batteries              | Gel 12V32AH*2 - 33AH                                    |
| Charger                | DC24V4A (5A/6A).                                        |
| Charging Time          | 6-8h                                                    |
| Motor                  | 24V/320W*2 or 24V/340W*2                                |
| Joystick               | 24V/50A - 70A o                                         |
| Weight without Battery | 65 kg                                                   |
| Model                  | Suitable for 18" 20" and 22" chassismodel construction. |