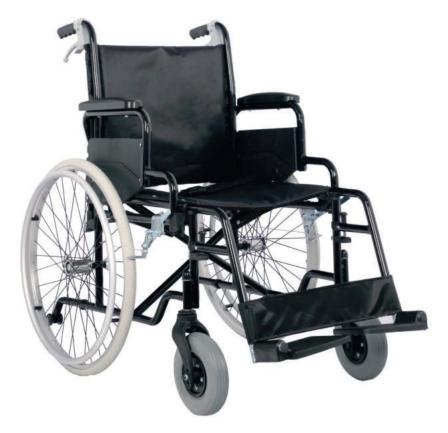

| 24" infill (Aluminum composite)                         |
| Seating Width     | 18" (46 cm)                                             |
| Carrying Capacity | 120 <b>-</b> 135 kg                                     |
| Armrest           | Back Foldable and Detachable. PU                        |
| Footrest          | Removable, Side Opening, Folding and High<br>Adjustable |
| Fabric            | Black trim (flame retardant)                            |
| Backrest          | Folding                                                 |
| Others            | Waist Calf Support, Reflector, Hand Brake, Seat Belt    |
| Model             | 18" 20" ve 22" şaselere uygun model yapımı.             |













50-65 cm

44-60 cm

120-150 kg

15-17 kg





#### Featured Manual Wheelchair











| Chassis           | Folding Steel                                                                   |
|-------------------|---------------------------------------------------------------------------------|
| Front Wheel       | 200x50 PU filling caster                                                        |
| Rear Wheel        | 24" infill (Aluminum, Composite)                                                |
| Seating Width     | 18" (46 cm)                                                                     |
| Carrying Capacity | 120-135 kg                                                                      |
| Armrest           | Back Foldable and Detachable. PU                                                |
| Footrest          | Removable. Side Opening, Folding and Hig