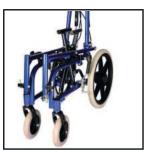

### Cerebral Manual Wheelchair

| Chassis           | Aluminum, Folding                                                            |
|-------------------|------------------------------------------------------------------------------|
| Front Wheel       | 6 "x1.25" Padding                                                            |
| Rear Wheel        | 16" Filling                                                                  |
| Seating Width     | 18" (46 cm)                                                                  |
| Carrying Capacity | 100-120 kg                                                                   |
| Armrest           | Height adjustable and removable.PU                                           |
| Footrest          | Detachable, folding and high adjustable and angle adjustable                 |
| Fabric            | Black trim (flame retardant)                                                 |
| Backrest          | Angle adjustable, Tilting                                                    |
| Others            | Calf support, reflector, hand brake, seat belt, head, front and side support |
| Model             | Suitable for 18" 20" and 22" chassismodel construction.                      |

#### Pediatric Cerebral Manual Wheelchair

| Chassis           | Aluminum, Folding                                                            |
|-------------------|------------------------------------------------------------------------------|
| Front Wheel       | 6 "x1.25" Padding                                                            |
| Rear Wheel        | 16" Filling                                                                  |
| Seating Width     | 14" (36 cm)                                                                  |
| Carrying Capacity | 100-120 kg                                                                   |
| Armrest           | Height adjustable and removable.PU                                           |
| Footrest          | Detachable, folding and high adjustable and angle adjustable                 |
| Fabric            | Black trim (flame retardant)                                                 |
| Backrest          | Angle adjustable, Tilt                                                       |
| Others            | Calf support, reflector, hand brake, seat belt, head, front and side support |
| Model             | Suitable for 14" and 16" chassismodel construction.                          |