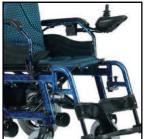

### Battery Powered Wheelchair

| Chassis                | Aluminum Chassis - Folding                              |
|------------------------|---------------------------------------------------------|
| Maximum Speed          | 6-8 km/h                                                |
| Max. Driving Angle     | 12°                                                     |
| Max. Driving Range     | 25±5km                                                  |
| Transport Capacity     | 120-135                                                 |
| Wheel Dimensions       | 8 "x2" (Front) 12.5 "x2.25" (Rear)                      |
| Brake System           | Electromagnetic Brake                                   |
| Batteries              | Gel 12V32AH*2 - 33AH                                    |
| Charger                | DC24V4A (5A/6A).                                        |
| Charging Time          | 6-8h                                                    |
| Motor                  | 24V/320W*2 or 24V/340W*2                                |
| Joystick               | 24V/50A - 70A o                                         |
| Weight without Battery | 65 kg                                                   |
| Model                  | Suitable for 18" 20" and 22" chassismodel construction. |