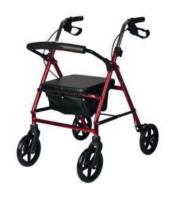

#### **Medical Products**

Rolator PW30

Reverse Walker PW40

Walker PW50

Walker PW60

Wheeled Walker PW70

Walker PM809

Toilet Seat Riser PB6500