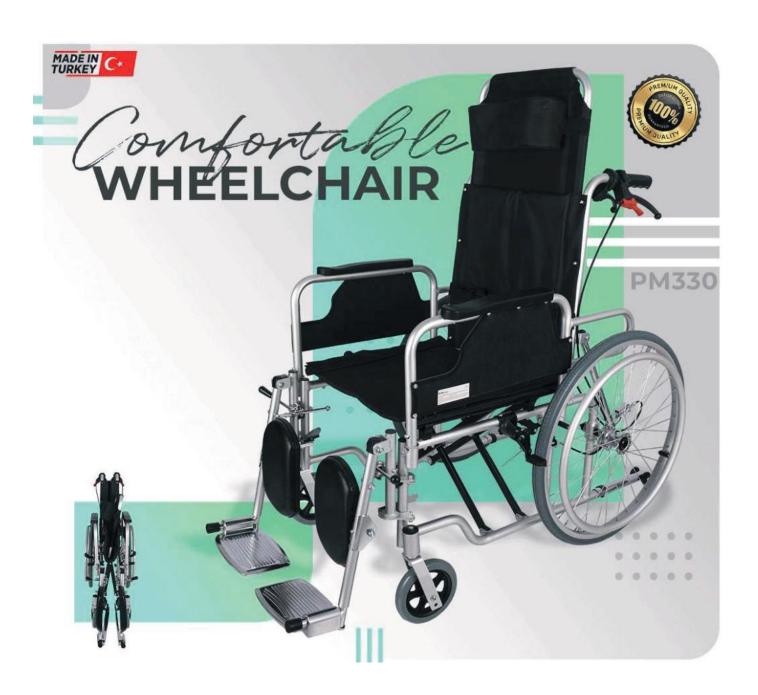

PM240

PM330

PM500

PM930

| Chassis                | Foldable with Battery Removed                           |
|------------------------|---------------------------------------------------------|
| Maximum Speed          | 6-8 km/h                                                |
| Max. Driving Angle     | 12°                                                     |
| Max. Driving Range     | 25±5km                                                  |
| Transport Capacity     | 100-120 kg                                              |
| Wheel Dimensions       | 8 "x2" (Front) 12.5 "x2.25" (Rear)                      |
| Brake System           | Electromagnetic Brake                                   |
| Batteries              | Gel 12V33AH*2 / 32A-33A                                 |
| Charger                | DC24V 4A - (5A/6A)                                      |
| Charging Time          | 6-8h                                                    |
| Motor                  | 24V/250W*2                                              |
| Joystick               | 24V/40A / 50A                                           |
| Weight without Battery | 49 kg                                                   |
| Model                  | Suitable for 18" 20" and 22" chassismodel construction. |