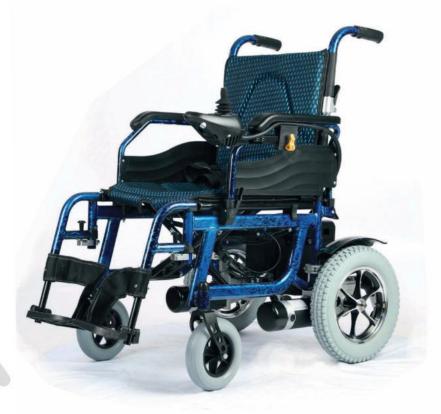

### Battery Powered Wheelchair

| Chassis                | Aluminum Chassis - Folding                              |
|------------------------|---------------------------------------------------------|
| Maximum Speed          | 6-8 km/h                                                |
| Max. Driving Angle     | 12°                                                     |
| Max. Driving Range     | 25±5km                                                  |
| Transport Capacity     | 120-135                                                 |
| Wheel Dimensions       | 8 "x2" (Front) 12.5 "x2.25" (Rear)                      |
| Brake System           | Electromagnetic Brake                                   |
| Batteries              | Gel 12V32AH*2 - 33AH                                    |
| Charger                | DC24V4A (5A/6A).                                        |
| Charging Time          | 6-8h                                                    |
| Motor                  | 24V/320W*2 or 24V/340W*2                                |
| Joystick               | 24V/50A - 70A o                                         |
| Weight without Battery | 65 kg                                                   |
| Model                  | Suitable for 18" 20" and 22" chassismodel construction. |