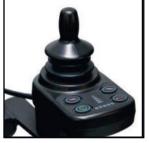

### Battery Powered Wheelchair

| Chassis                | Aluminum Chassis - Folding                              |
|------------------------|---------------------------------------------------------|
| Maximum Speed          | 6-8 km/h                                                |
| Max. Driving Angle     | 12°                                                     |
| Max. Driving Range     | 25±5km                                                  |
| Transport Capacity     | 120-135                                                 |
| Wheel Dimensions       | 8 "x2" (Front) 12.5 "x2.25" (Rear)                      |
| Brake System           | Electromagnetic Brake                                   |
| Batteries              | Gel 12V32AH*2 - 33AH                                    |
| Charger                | DC24V4A (5A/6A).                                        |
| Charging Time          | 6-8h                                                    |
| Motor                  | 24V/320W*2 or 24V/340W*2                                |
| Joystick               | 24V/50A - 70A o                                         |
| Weight without Battery | 65 kg                                                   |
| Model                  | Suitable for 18" 20" and 22" chassismodel construction. |