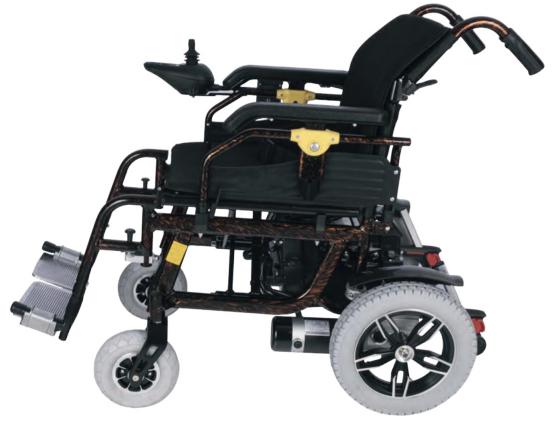

### Battery Powered Wheelchair

| Chassis                | Aluminum Chassis - Folding                              |
|------------------------|---------------------------------------------------------|
| Maximum Speed          | 6-8 km/h                                                |
| Max. Driving Angle     | 12°                                                     |
| Max. Driving Range     | 25±5km                                                  |
| Transport Capacity     | 120-135                                                 |
| Wheel Dimensions       | 8 "x2" (Front) 12.5 "x2.25" (Rear)                      |
| Brake System           | Electromagnetic Brake                                   |
| Batteries              | Gel 12V32AH*2 - 33AH                                    |
| Charger                | DC24V4A (5A/6A).                                        |
| Charging Time          | 6-8h                                                    |
| Motor                  | 24V/320W*2 or 24V/340W*2                                |
| Joystick               | 24V/50A - 70A o                                         |
| Weight without Battery | 65 kg                                                   |
| Model                  | Suitable for 18" 20" and 22" chassismodel construction. |