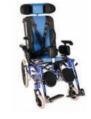

### Cerebral Manual Wheelchair

| Chassis           | Aluminum, Folding                                                            |
|-------------------|------------------------------------------------------------------------------|
| Front Wheel       | 6 "x1.25" Padding                                                            |
| Rear Wheel        | 16" Filling                                                                  |
| Seating Width     | 18" (46 cm)                                                                  |
| Carrying Capacity | 100-120 kg                                                                   |
| Armrest           | Height adjustable and removable.PU                                           |
| Footrest          | Detachable, folding and high adjustable and angle adjustable                 |
| Fabric            | Black trim (flame retardant)                                                 |
| Backrest          | Angle adjustable, Tilting                                                    |
| Others            | Calf support, reflector, hand brake, seat belt, head, front and side support |
| Model             | Suitable for 18" 20" and 22" chassismodel construction.                      |