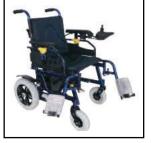

### Battery Powered Wheelchair

| Chassis                | Aluminum Chassis - Folding                              |
|------------------------|---------------------------------------------------------|
| Maximum Speed          | 6-8 km/h                                                |
| Max. Driving Angle     | 12°                                                     |
| Max. Driving Range     | 25±5km                                                  |
| Transport Capacity     | 120-135                                                 |
| Wheel Dimensions       | 8 "x2" (Front) 12.5 "x2.25" (Rear)                      |
| Brake System           | Electromagnetic Brake                                   |
| Batteries              | Gel 12V32AH*2 - 33AH                                    |
| Charger                | DC24V4A (5A/6A).                                        |
| Charging Time          | 6-8h                                                    |
| Motor                  | 24V/320W*2 or 24V/340W*2                                |
| Joystick               | 24V/50A - 70A o                                         |
| Weight without Battery | 65 kg                                                   |
| Model                  | Suitable for 18" 20" and 22" chassismodel construction. |