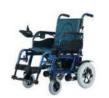

#### Standard Electric Wheelchairs

PA200

PA202

PA204K

PA207

PA208

PA210

PA303

### Battery Powered Wheelchair

| Chassis                | Aluminum Chassis - Folding                              |
|------------------------|---------------------------------------------------------|
| Maximum Speed          | 6-8 km/h                                                |
| Max. Driving Angle     | 12°                                                     |
| Max. Driving Range     | 25±5km                                                  |
| Transport Capacity     | 120-135                                                 |
| Wheel Dimensions       | 8 "x2" (Front) 12.5 "x2.25" (Rear)                      |
| Brake System           | Electromagnetic Brake                                   |
| Batteries              | Gel 12V32AH*2 - 33AH                                    |
| Charger                | DC24V4A (5A/6A).                                        |
| Charging Time          | 6-8h                                                    |
| Motor                  | 24V/320W*2 or 24V/340W*2                                |
| Joystick               | 24V/50A - 70A o                                         |
| Weight without Battery | 65 kg                                                   |
| Model                  | Suitable for 18" 20" and 22" chassismodel construction. |