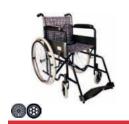

5 Pirmal

#### Standard Electric Wheelchairs











PA200

PA202

PA204K









PA207

PA208

PA210

PA303

#### Manual Wheelchairs











PM110

**PM111** 

PM210

PM220









₩





PM220A

PM230

PM240







PM330





PM500



PM930

































| Chassis                | Foldable with Battery Removed                           |
|------------------------|---------------------------------------------------------|
| Maximum Speed          | 6-8 km/h                                                |
| Max. Driving Angle     | 12°                                                     |
| Max. Driving Range     | 25±5km                                                  |
| Transport Capacity     | 100-120 kg                                              |
| Wheel Dimensions       | 8 "x2" (Front) 12.5 "x2.25" (Rear)                      |
| Brake System           | Electromagnetic Brake