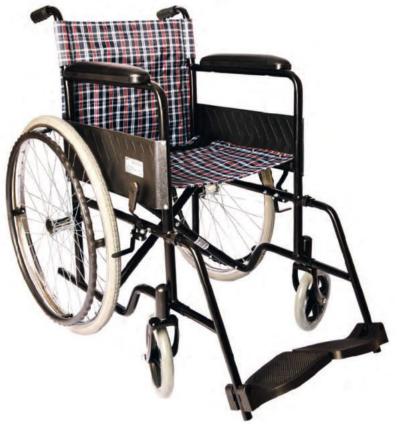

#### Pediatric Manual Wheelchair

| Chassis           | Steel. collapsible                      |
|-------------------|-----------------------------------------|
| Front Wheel       | 6 "x1.25" Padding                       |
| Rear Wheel        | 22" Filling                             |
| Seating Width     | 14" (36 cm)                             |
| Carrying Capacity | 100-120 kg                              |
| Armrest           | Fixed, PVC                              |
|                   | F: 1                                    |
| Footrest          | Fixed                                   |
| Fabric Fabric     | Plaid Flooring (flame retardant)        |
|                   | 1 1 1 1 1 1 1 1 1 1 1 1 1 1 1 1 1 1 1 1 |
| Fabric            | Plaid Flooring (flame retardant)        |