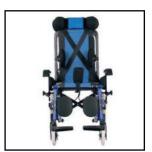

### Cerebral Manual Wheelchair

| Chassis           | Aluminum, Folding                                                            |
|-------------------|------------------------------------------------------------------------------|
| Front Wheel       | 6 "x1.25" Padding                                                            |
| Rear Wheel        | 16" Filling                                                                  |
| Seating Width     | 18" (46 cm)                                                                  |
| Carrying Capacity | 100-120 kg                                                                   |
| Armrest           | Height adjustable and removable.PU                                           |
| Footrest          | Detachable, folding and high adjustable and angle adjustable                 |
| Fabric            | Black trim (flame retardant)                                                 |
| Backrest          | Angle adjustable, Tilting                                                    |
| Others            | Calf support, reflector, hand brake, seat belt, head, front and side support |
| Model             | Suitable for 18" 20" and 22" chassismodel construction.                      |

#### Pediatric Cerebral Manual Wheelchair

| Chassis           | Aluminum, Folding                                                            |
|-------------------|------------------------------------------------------------------------------|
| Front Wheel       | 6 "x1.25" Padding                                                            |
| Rear Wheel        | 16" Filling                                                                  |
| Seating Width     | 14" (36 cm)                                                                  |
| Carrying Capacity | 100-120 kg                                                                   |
| Armrest           | Height adjustable and removable.PU                                           |
| Footrest          | Detachable, folding and high adjustable and angle adjustable                 |
| Fabric            | Black trim (flame retardant)                                                 |
| Backrest          | Angle adjustable, Tilt                                                       |
| Others            | Calf support, reflector, hand brake, seat belt, head, front and side support |
| Model             | Suitable for 14" and 16" chassismodel construction.                          |