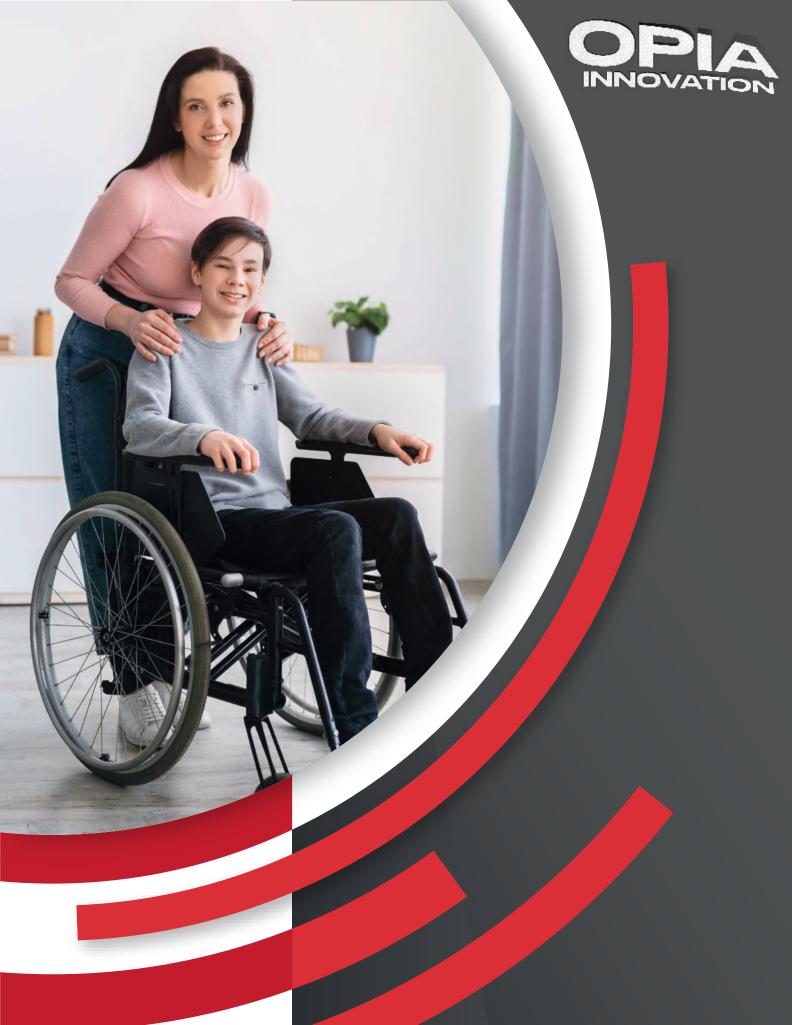

5 Pirmal

#### Standard Electric Wheelchairs











PA200

PA202

PA204K









PA207

PA208

PA210

PA303

#### Manual Wheelchairs











PM110

**PM111** 

PM210

PM220









₩





PM220A

PM230

PM240







PM330





PM500



PM930

































| Chassis                | Foldable with Battery Removed                           |
|------------------------|---------------------------------------------------------|
| Maximum Speed          | 6-8 km/h                                                |
| Max. Driving Angle     | 12°                                                     |
| Max. Driving Range     | 25±5km                                                  |
| Transport Capacity     | 100-120 kg                                              |
| Wh