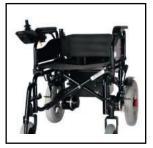

### Battery Powered Wheelchair

| Chassis                | Aluminum Chassis - Folding                              |
|------------------------|---------------------------------------------------------|
| Maximum Speed          | 6-8 km/h                                                |
| Max. Driving Angle     | 12°                                                     |
| Max. Driving Range     | 25±5km                                                  |
| Transport Capacity     | 120-135                                                 |
| Wheel Dimensions       | 8 "x2" (Front) 12.5 "x2.25" (Rear)                      |
| Brake System           | Electromagnetic Brake                                   |
| Batteries              | Gel 12V32AH*2 - 33AH                                    |
| Charger                | DC24V4A (5A/6A).                                        |
| Charging Time          | 6-8h                                                    |
| Motor                  | 24V/320W*2 or 24V/340W*2                                |
| Joystick               | 24V/50A - 70A o                                         |
| Weight without Battery | 65 kg                                                   |
| Model                  | Suitable for 18" 20" and 22" chassismodel construction. |