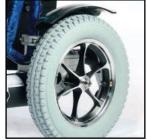

### Battery Powered Wheelchair

| Chassis                | Aluminum Chassis - Folding                              |
|------------------------|---------------------------------------------------------|
| Maximum Speed          | 6-8 km/h                                                |
| Max. Driving Angle     | 12°                                                     |
| Max. Driving Range     | 25±5km                                                  |
| Transport Capacity     | 120-135                                                 |
| Wheel Dimensions       | 8 "x2" (Front) 12.5 "x2.25" (Rear)                      |
| Brake System           | Electromagnetic Brake                                   |
| Batteries              | Gel 12V32AH*2 - 33AH                                    |
| Charger                | DC24V4A (5A/6A).                                        |
| Charging Time          | 6-8h                                                    |
| Motor                  | 24V/320W*2 or 24V/340W*2                                |
| Joystick               | 24V/50A - 70A o                                         |
| Weight without Battery | 65 kg                                                   |
| Model                  | Suitable for 18" 20" and 22" chassismodel construction. |