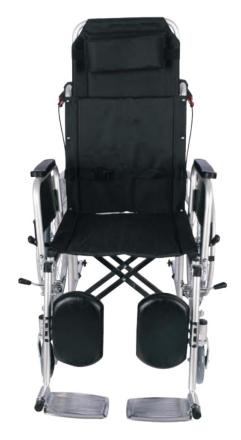

#### Featured Manual Wheelchair

| Chassis           | Steel, Folding                                          |
|-------------------|---------------------------------------------------------|
| Front Wheel       | 8 "x1.25" padding                                       |
| Rear Wheel        | 24" filler (Aluminum composite)                         |
| Seating Width     | 18" (46 cm)                                             |
| Carrying Capacity | 120-135 kg                                              |
| Armrest           | Foldable and Detachable, PVC                            |
| Footrest          | Removable, Side Opening, Folding and High Adjustable    |
| Fabric            | Black trim (flame retardant)                            |
| Backrest          | Fixed                                                   |
| Others            | Calf Band, Reflector, Hand Brake, Seat Belt             |
| Model             | Suitable for 18" 20" and 22" chassismodel construction. |