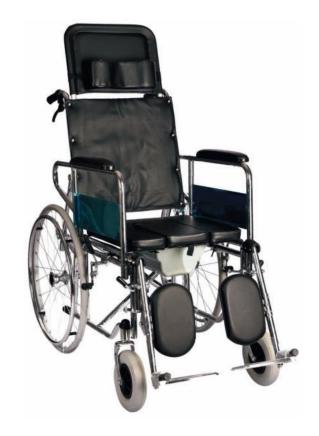

| Chassis           | Steel                                                   |
|-------------------|---------------------------------------------------------|
| Front Wheel       | 5" filler                                               |
| Rear Wheel        | 5" filler                                               |
| Seating Width     | 18" (46 cm)                                             |
| Carrying Capacity | 120-135 kg                                              |
| Armrest           | Removable, PU                                           |
| Footrest          | Removable. Side Opening and Folding                     |
| Fabric            | blackleather                                            |
| Backrest          | May come out                                            |
| Others            | Calf Band and Toilet Seat                               |
| Model             | Suitable for 18" 20" and 22" chassismodel construction. |