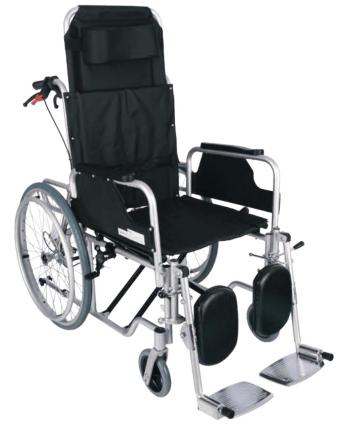

#### Manual Wheelchairs

PM110

**PM111** 

PM210

PM220

₩

PM220A

PM230

PM240

PM330

PM500

PM930

| Chassis                | Foldable with Battery Removed                           |
|------------------------|---------------------------------------------------------|
| Maximum Speed          | 6-8 km/h                                                |
| Max. Driving Angle     | 12°                                                     |
| Max. Driving Range     | 25±5km                                                  |
| Transport Capacity     | 100-120 kg                                              |
| Wheel Dimensions       | 8 "x2" (Front) 12.5 "x2.25" (Rear)                      |
| Brake System           | Electromagnetic Brake                                   |
| Batteries              | Gel 12V33AH*2 / 32A-33A                                 |
| Charger                | DC24V 4A - (5A/6A)                                      |
| Charging Time          | 6-8h                                                    |
| Motor                  | 24V/250W*2                                              |
| Joystick               | 24V/40A / 50A                                           |
| Weight without Battery | 49 kg                                                   |
| Model                  | Suitable for 18" 20" and 22" chassismodel construction. |