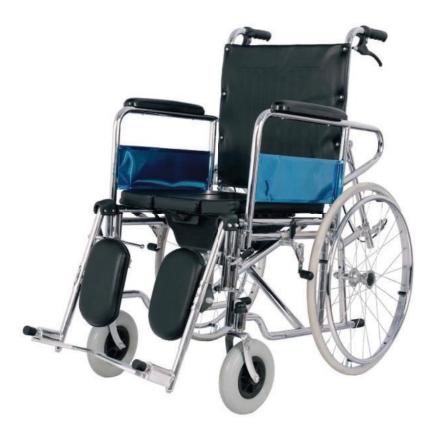

| Chassis           | Steel                                                   |
|-------------------|---------------------------------------------------------|
| Front Wheel       | 5" filler                                               |
| Rear Wheel        | 5" filler                                               |
| Seating Width     | 18" (46 cm)                                             |
| Carrying Capacity | 120-135 kg                                              |
| Armrest           | Removable, PU                                           |
| Footrest          | Removable. Side Opening and Folding                     |
| Fabric            | blackleather                                            |
| Backrest          | May come out                                            |
| Others            | Calf Band and Toilet Seat                               |
| Model             | Suitable for 18" 20" and 22" chassismodel construction. |