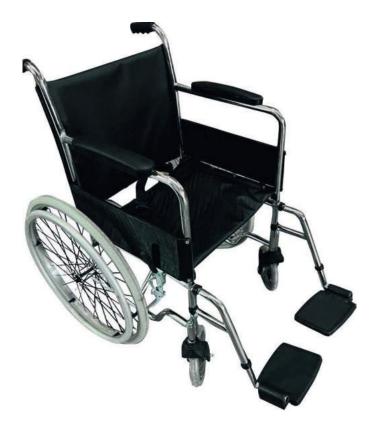

|
| Rear Wheel        | 24" filler (Aluminum composite)                         |
| Seating Width     | 18" (46 cm)                                             |
| Carrying Capacity | 120-135 kg                                              |
| Armrest           | Fixed, PVC                                              |
| Footrest          | May come out                                            |
| Fabric            | Black Leather                                           |
| Backrest          | Fixed                                                   |
| Others            | Calf Band. Reflector. Hand Brake. Seat Belt             |
| Model             | Suitable for 18" 20" and 22" chassismodel construction. |













55-60 cm 40-46 cm 100-120 kg

14-17 kg

















| Chassis           | Chromed Steel Chassis. Folding                          |
|-------------------|---------------------------------------------------------|
| Front Wheel       | 6 "x1.25" padding                                       |
| Rear Wheel        | 24" infill (Aluminum composite)                         |
| Seating Width     | 18" (46 cm)                                             |
| Carrying Capacity | 120-135 kg                                              |
| Armrest           | Fixed, PVC                                              |
| Footrest          | May come out                                            |
| Fabric            | BlackLeather                                            |
| Backrest          | Fixed