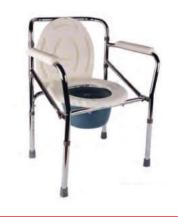

|
| Backrest          | Sabit                                                   |
| Others            | Adjustable Angle, Calf Support, Hand Brake, Toilet Seat |
| Model             | Suitable for 18" 20" and 22" chassismodel construction. |









60-62 cm 45-50 cm 120-135 kg

15-17 kg

# 6 Pirmal



## Spare Parts







Pneumatic and Padded Front Wheels Pneumatic and Padded Rear Wheels

Plastic Front-Rear Wheels







24 V DC Motors

24 V DC Joystick

Battery Types



## Spare Parts







Sponge Cushion

Foot Pallet

PU and PVC Type Armrest







Chargers

**Engine Brushes** 

Brakes



# 6 Pirmal



#### **Medical Products**



Rolator PW30



Reverse Walker PW40



Walker PW50



Walker PW60



Wheeled Walker PW70



Walker PM809



Toilet Seat Riser PB6500



Toilet Seat Riser



Folding Walking Stick







## Medical Products



Armpit Crutch
PB10-S



Armpit Crutch
PB11-M



Armpit Crutch



Kanedyen PB60



Walking Stick with Stool PB7310







- Germany Headoffice / Haupstelle: Ikarusallee 15 30179 Hannover DEUTSCHLAND / GERMANY
- Germany Warehouse / Lager : Chemnitzer Straße 11-13 30952 Hannover-Ronnenberg/Empelde DEUTSCHLAND / GERMANY
- Turkey Headoffice: 15 Temmuz Mah. 148004 Nolu Cad No:7 ŞEHİTKAMİL / GAZİANTEP