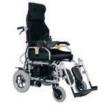

#### Standard Electric Wheelchairs

PA200

PA202

PA204K

PA207

PA208

PA210

PA303

### Battery Powered Wheelchair

| Chassis                | Aluminum Chassis - Folding                              |
|------------------------|---------------------------------------------------------|
| Maximum Speed          | 6-8 km/h                                                |
| Max. Driving Angle     | 12°                                                     |
| Max. Driving Range     | 25±5km                                                  |
| Transport Capacity     | 120-135                                                 |
| Wheel Dimensions       | 8 "x2" (Front) 12.5 "x2.25" (Rear)                      |
| Brake System           | Electromagnetic Brake                                   |
| Batteries              | Gel 12V32AH*2 - 33AH                                    |
| Charger                | DC24V4A (5A/6A).                                        |
| Charging Time          | 6-8h                                                    |
| Motor                  | 24V/320W*2 or 24V/340W*2                                |
| Joystick               | 24V/50A - 70A o                                         |
| Weight without Battery | 65 kg                                                   |
| Model                  | Suitable for 18" 20" and 22" chassismodel construction. |