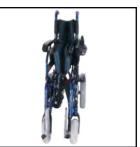

### Battery Powered Wheelchair

| Chassis                | Aluminum Chassis - Folding                              |
|------------------------|---------------------------------------------------------|
| Maximum Speed          | 6-8 km/h                                                |
| Max. Driving Angle     | 12°                                                     |
| Max. Driving Range     | 25±5km                                                  |
| Transport Capacity     | 120-135                                                 |
| Wheel Dimensions       | 8 "x2" (Front) 12.5 "x2.25" (Rear)                      |
| Brake System           | Electromagnetic Brake                                   |
| Batteries              | Gel 12V32AH*2 - 33AH                                    |
| Charger                | DC24V4A (5A/6A).                                        |
| Charging Time          | 6-8h                                                    |
| Motor                  | 24V/320W*2 or 24V/340W*2                                |
| Joystick               | 24V/50A - 70A o                                         |
| Weight without Battery | 65 kg                                                   |
| Model                  | Suitable for 18" 20" and 22" chassismodel construction. |