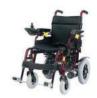

#### Standard Electric Wheelchairs

PA200

PA202

PA204K

PA207

PA208

PA210

PA303

### Battery Powered Wheelchair

| Chassis                | Aluminum Chassis - Folding                              |
|------------------------|---------------------------------------------------------|
| Maximum Speed          | 6-8 km/h                                                |
| Max. Driving Angle     | 12°                                                     |
| Max. Driving Range     | 25±5km                                                  |
| Transport Capacity     | 120-135                                                 |
| Wheel Dimensions       | 8 "x2" (Front) 12.5 "x2.25" (Rear)                      |
| Brake System           | Electromagnetic Brake                                   |
| Batteries              | Gel 12V32AH*2 - 33AH                                    |
| Charger                | DC24V4A (5A/6A).                                        |
| Charging Time          | 6-8h                                                    |
| Motor                  | 24V/320W*2 or 24V/340W*2                                |
| Joystick               | 24V/50A - 70A o                                         |
| Weight without Battery | 65 kg                                                   |
| Model                  | Suitable for 18" 20" and 22" chassismodel construction. |