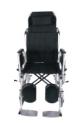

55-60 cm

44-50 cm 100-120 kg

20-25 kg

24 Ah

250 W

| Chassis                | Steel Chassis - Folding                                 |
|------------------------|---------------------------------------------------------|
| Maximum Speed          | 6-8 km/h                                                |
| Max. Driving Angle     | 12°                                                     |
| Max. Driving Range     | 25±5km                                                  |
| Transport Capacity     | 120-135 kg                                              |
| Wheel Dimensions       | 8"/10" (Front) - 12.5"/14" (Rear)                       |
| Brake System           | Electromagnetic Brake                                   |
| Batteries              | GeJ12V32AH*2 - 33A/40A                                  |
| Charger                | DC24V4A (5A/6A)                                         |
| Charging Time          | 6-8h                                                    |
| Motor                  | 24V/320W*2 - 340*2                                      |
| Joystick               | 24V/50A - 70A                                           |
| Weight without Battery | 65 kg                                                   |
| Model                  | Suitable for 18" 20" and 22" chassismodel construction. |