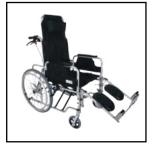

#### Manual Wheelchairs

PM110

**PM111** 

PM210

PM220

₩

PM220A

PM230

PM240

PM330

PM500

PM930

| Chassis                | Foldable with Battery Removed                           |
|------------------------|---------------------------------------------------------|
| Maximum Speed          | 6-8 km/h                                                |
| Max. Driving Angle     | 12°                                                     |
| Max. Driving Range     | 25±5km                                                  |
| Transport Capacity     | 100-120 kg                                              |
| Wheel Dimensions       | 8 "x2" (Front) 12.5 "x2.25" (Rear)                      |
| Brake System           | Electromagnetic Brake                                   |
| Batteries              | Gel 12V33AH*2 / 32A-33A                                 |
| Charger                | DC24V 4A - (5A/6A)                                      |
| Charging Time          | 6-8h                                                    |
| Motor                  | 24V/250W*2                                              |
| Joystick               | 24V/40A / 50A                                           |
| Weight without Battery | 49 kg                                                   |
| Model                  | Suitable for 18" 20" and 22" chassismodel construction. |