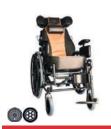

### Cerebral Manual Wheelchair

| Chassis           | Aluminum, Folding                                                            |
|-------------------|------------------------------------------------------------------------------|
| Front Wheel       | 6 "x1.25" Padding                                                            |
| Rear Wheel        | 16" Filling                                                                  |
| Seating Width     | 18" (46 cm)                                                                  |
| Carrying Capacity | 100-120 kg                                                                   |
| Armrest           | Height adjustable and removable.PU                                           |
| Footrest          | Detachable, folding and high adjustable and angle adjustable                 |
| Fabric            | Black trim (flame retardant)                                                 |
| Backrest          | Angle adjustable, Tilting                                                    |
| Others            | Calf support, reflector, hand brake, seat belt, head, front and side support |
| Model             | Suitable for 18" 20" and 22" chassismodel construction.                      |