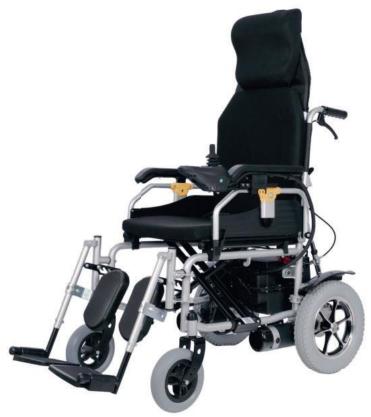

### Battery Powered Wheelchair

| Chassis                | Aluminum Chassis - Folding                              |
|------------------------|---------------------------------------------------------|
| Maximum Speed          | 6-8 km/h                                                |
| Max. Driving Angle     | 12°                                                     |
| Max. Driving Range     | 25±5km                                                  |
| Transport Capacity     | 120-135                                                 |
| Wheel Dimensions       | 8 "x2" (Front) 12.5 "x2.25" (Rear)                      |
| Brake System           | Electromagnetic Brake                                   |
| Batteries              | Gel 12V32AH*2 - 33AH                                    |
| Charger                | DC24V4A (5A/6A).                                        |
| Charging Time          | 6-8h                                                    |
| Motor                  | 24V/320W*2 or 24V/340W*2                                |
| Joystick               | 24V/50A - 70A o                                         |
| Weight without Battery | 65 kg                                                   |
| Model                  | Suitable for 18" 20" and 22" chassismodel construction. |