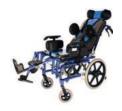

### Cerebral Manual Wheelchair

| Chassis           | Aluminum, Folding                                                            |
|-------------------|------------------------------------------------------------------------------|
| Front Wheel       | 6 "x1.25" Padding                                                            |
| Rear Wheel        | 16" Filling                                                                  |
| Seating Width     | 18" (46 cm)                                                                  |
| Carrying Capacity | 100-120 kg                                                                   |
| Armrest           | Height adjustable and removable.PU                                           |
| Footrest          | Detachable, folding and high adjustable and angle adjustable                 |
| Fabric            | Black trim (flame retardant)                                                 |
| Backrest          | Angle adjustable, Tilting                                                    |
| Others            | Calf support, reflector, hand brake, seat belt, head, front and side support |
| Model             | Suitable for 18" 20" and 22" chassismodel construction.                      |