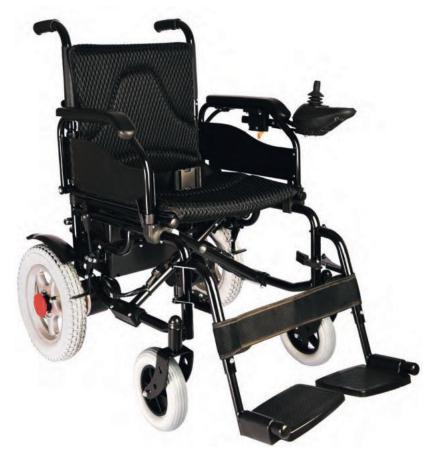

### Battery Powered Wheelchair

| Chassis                | Aluminum Chassis - Folding                              |
|------------------------|---------------------------------------------------------|
| Maximum Speed          | 6-8 km/h                                                |
| Max. Driving Angle     | 12°                                                     |
| Max. Driving Range     | 25±5km                                                  |
| Transport Capacity     | 120-135                                                 |
| Wheel Dimensions       | 8 "x2" (Front) 12.5 "x2.25" (Rear)                      |
| Brake System           | Electromagnetic Brake                                   |
| Batteries              | Gel 12V32AH*2 - 33AH                                    |
| Charger                | DC24V4A (5A/6A).                                        |
| Charging Time          | 6-8h                                                    |
| Motor                  | 24V/320W*2 or 24V/340W*2                                |
| Joystick               | 24V/50A - 70A o                                         |
| Weight without Battery | 65 kg                                                   |
| Model                  | Suitable for 18" 20" and 22" chassismodel construction. |