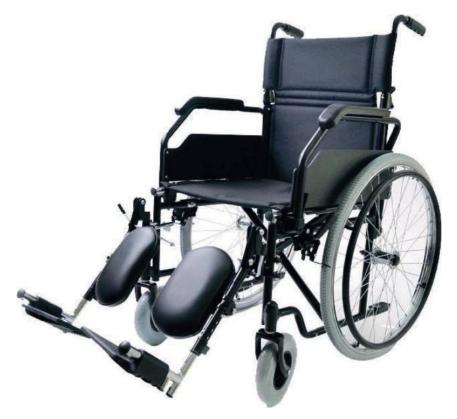

#### Manual Wheelchairs

PM110

**PM111** 

PM210

PM220

₩

PM220A

PM230

55-62 cm 44-46 cm 120-135 kg 16-19 kg

| Chassis           | Aluminum, Folding                                       |
|-------------------|---------------------------------------------------------|
| Front Wheel       | 8 "x1.25" padding                                       |
| Rear Wheel        | 24" filler                                              |
| Seating Width     | 18" (46 cm)                                             |
| Carrying Capacity | 120-135 kg                                              |
| Armrest           | Back Foldable and Detachable, PU                        |
| Footrest          | Removable, Side Opening, Folding and High Adjustable    |
| Fabric            | Black trim (flame retardant)                            |
| Backrest          | Folding                                                 |
| Others            | Calf Support, Reflector, Hand Brake, Seat Belt          |
| Model             | Suitable for 18" 20" and 22" chassismodel construction. |

#### Featured Manual Wheelchair

| Chassis           | Steel, Folding                                          |
|-------------------|---------------------------------------------------------|
| Front Wheel       | 8 "x1.25" padding                                       |
| Rear Wheel        | 24" filler (Aluminum composite)                         |
| Seating Width     | 18" (46 cm)                                             |
| Carrying Capacity | 120-135 kg                                              |
| Armrest           | Foldable and Detachable, PVC                            |
| Footrest          | Removable, Side Opening, Folding and High Adjustable    |
| Fabric            | Black trim (flame retardant)                            |
| Backrest          | Fixed                                                   |
| Others            | Calf Band, Reflector, Hand Brake, Seat Belt             |
| Model             | Suitable for 18" 20" and 22" chassismodel construction. |

#### Featured Manual Wheelchair

| Chassis           | Steel, Folding                                          |
|-------------------|---------------------------------------------------------|
| Front Wheel       | 200x50 PU filling                                       |
| Rear Wheel        | 24" infill (Aluminum composite)                         |
| Seating Width     | 18" (46 cm)                                             |
| Carrying Capacity | 120 <b>-</b> 135 kg                                     |
| Armrest           | Back Foldable and Detachable. PU                        |
| Footrest          | Removable, Side Opening, Folding and High<br>Adjustable |
| Fabric            | Black trim (flame retardant)                            |
| Backrest          | Folding                                                 |
| Others            | Waist Calf Support, Reflector, Hand Brake, Seat Belt    |
| Model             | 18" 20" ve 22" şaselere uygun model yapımı.             |

#### Featured Manual Wheelchair

| Chassis           | Folding Steel                                                                   |
|-------------------|---------------------------------------------------------------------------------|
| Front Wheel       | 200x50 PU filling caster                                                        |
| Rear Wheel        | 24" infill (Aluminum, Composite)                                                |
| Seating Width     | 18" (46 cm)                                                                     |
| Carrying Capacity | 120-135 kg                                                                      |
| Armrest           | Back Foldable and Detachable. PU                                                |
| Footrest          | Removable. Side Opening, Folding and High Adjustable                            |
| Fabric            | Black trim (flame retardant)                                                    |
| Backrest          | Folding                                                                         |
| Others            | Calf Band, Reflector, Hand Brake, Safety Belt, Accompanying Brake, Seat Cushion |
| Model             | Suitable for 18" 20" and 22" chassismodel construction.                         |

#### Featured Manual Wheelchair

| Chassis           | Steel, Folding                                                                        |
|-------------------|---------------------------------------------------------------------------------------|
| Front Wheel       | 200x50 PU filling                                                                     |
| Rear Wheel        | 24" infill (Aluminum. Composite)                                                      |
| Seating Width     | 18" (46 cm)                                                                           |
| Carrying Capacity | 120-135 kg                                                                            |
| Armrest           | Back Foldable and Detachable, PU                                                      |
| Footrest          | Detachable, Side Opening, Folding and High Adjustable                                 |
| Fabric            | Black trim (flame retardant)                                                          |
| Backrest          | Folding                                                                               |
| Others            | Calf Support, Reflector, Hand Brake, Safety Belt, Accompanying<br>Brake, Seat Cushion |
| Model             | Suitable for 18" 20" and 22" chassismodel construction.                               |