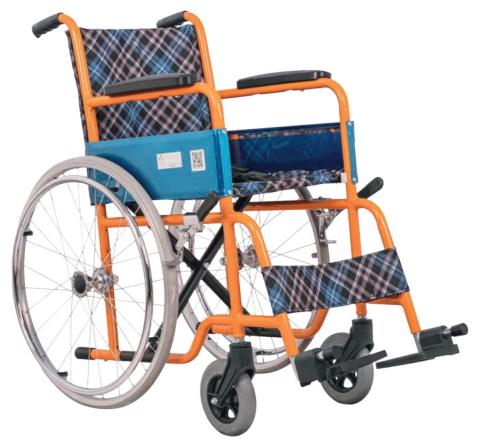

#### Manual Wheelchairs

PM110

**PM111** 

PM210

PM220

₩

PM220A

PM230

#### Pediatric Manual Wheelchair

| Chassis           | Steel. collapsible                      |
|-------------------|-----------------------------------------|
| Front Wheel       | 6 "x1.25" Padding                       |
| Rear Wheel        | 22" Filling                             |
| Seating Width     | 14" (36 cm)                             |
| Carrying Capacity | 100-120 kg                              |
| Armrest           | Fixed, PVC                              |
|                   | F: 1                                    |
| Footrest          | Fixed                                   |
| Fabric Fabric     | Plaid Flooring (flame retardant)        |
|                   | 1 1 1 1 1 1 1 1 1 1 1 1 1 1 1 1 1 1 1 1 |
| Fabric            | Plaid Flooring (flame retardant)        |

50-55 cm 35-40 cm 100-120 kg

17-19 kg

| Aluminum Folding                                                                   |
|------------------------------------------------------------------------------------|
| 8 "x1.25" Padding                                                                  |
| 22" Filling                                                                        |
| 14" (36 cm)                                                                        |
| 75-110 kg                                                                          |
| Can be folded back and out, PU                                                     |
| emovable, side opening, folding and high adjustable                                |
| Black trim (flame retardant)                                                       |
| Folding                                                                            |
| Calf Band. Reflector, Hand Brake, Safety Belt.<br>Accompanying Brake, Seat Cushion |
| Model construction suitable for 14" and 16" chassis.                               |
|                                                                                    |