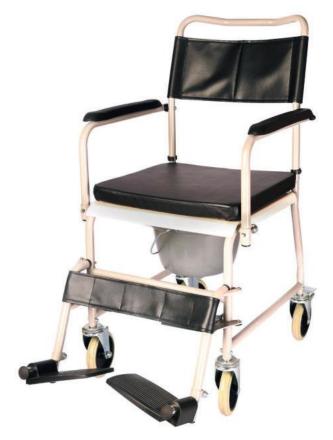

| Chassis           | Steel                                                   |
|-------------------|---------------------------------------------------------|
| Front Wheel       | 5" filler                                               |
| Rear Wheel        | 5" filler                                               |
| Seating Width     | 18" (46 cm)                                             |
| Carrying Capacity | 120-135 kg                                              |
| Armrest           | Removable, PU                                           |
| Footrest          | Removable. Side Opening and Folding                     |
| Fabric            | blackleather                                            |
| Backrest          | May come out                                            |
| Others            | Calf Band and Toilet Seat                               |
| Model             | Suitable for 18" 20" and 22" chassismodel construction. |