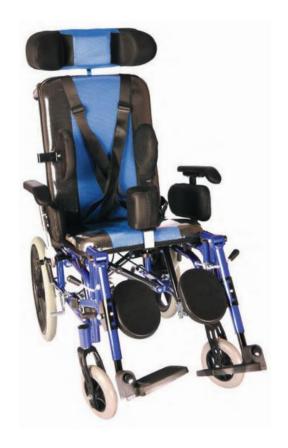

### Cerebral Manual Wheelchair

| Chassis           | Aluminum, Folding                                                            |
|-------------------|------------------------------------------------------------------------------|
| Front Wheel       | 6 "x1.25" Padding                                                            |
| Rear Wheel        | 16" Filling                                                                  |
| Seating Width     | 18" (46 cm)                                                                  |
| Carrying Capacity | 100-120 kg                                                                   |
| Armrest           | Height adjustable and removable.PU                                           |
| Footrest          | Detachable, folding and high adjustable and angle adjustable                 |
| Fabric            | Black trim (flame retardant)                                                 |
| Backrest          | Angle adjustable, Tilting                                                    |
| Others            | Calf support, reflector, hand brake, seat belt, head, front and side support |
| Model             | Suitable for 18" 20" and 22" chassismodel construction.                      |