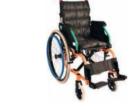

5 Pirmal

#### Standard Electric Wheelchairs











PA200

PA202

PA204K









PA207

PA208

PA210

PA303

#### Manual Wheelchairs











PM110

**PM111** 

PM210

PM220









₩





PM220A

PM230

PM240







PM330





PM500



PM930

































| Chassis                | Foldable with Battery Removed                           |
|------------------------|---------------------------------------------------------|
| Maximum Speed          | 6-8 km/h                                                |
| Max. Driving Angle     | 12°                                                     |
| Max. Driving Range     | 25±5km                                                  |
| Transport Capacity     | 100-120 kg                                              |
| Wheel Dimensions       | 8 "x2" (Front) 12.5 "x2.25" (Rear)                      |
| Brake System           | Electromagnetic Brake                                   |
| Batteries              | Ge