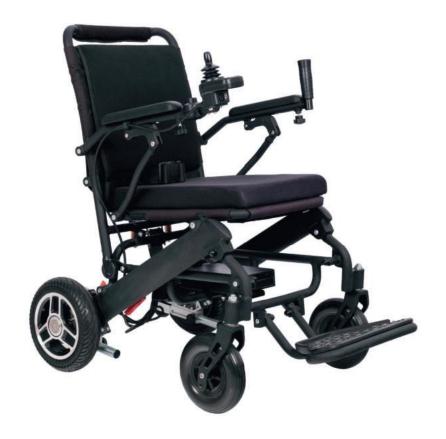

#### Standard Electric Wheelchairs

PA200

PA202

PA204K

PA207

PA208

PA210

PA303