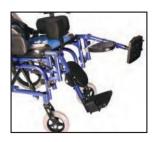

### Cerebral Manual Wheelchair

| Chassis           | Aluminum, Folding                                                            |
|-------------------|------------------------------------------------------------------------------|
| Front Wheel       | 6 "x1.25" Padding                                                            |
| Rear Wheel        | 16" Filling                                                                  |
| Seating Width     | 18" (46 cm)                                                                  |
| Carrying Capacity | 100-120 kg                                                                   |
| Armrest           | Height adjustable and removable.PU                                           |
| Footrest          | Detachable, folding and high adjustable and angle adjustable                 |
| Fabric            | Black trim (flame retardant)                                                 |
| Backrest          | Angle adjustable, Tilting                                                    |
| Others            | Calf support, reflector, hand brake, seat belt, head, front and side support |
| Model             | Suitable for 18" 20" and 22" chassismodel construction.                      |