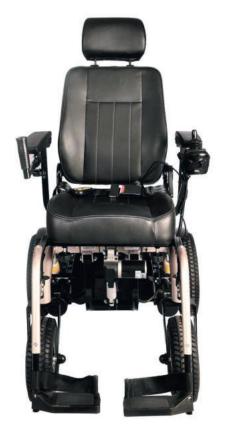

#### Standard Electric Wheelchairs

PA200

PA202

PA204K

PA207

PA208

PA210

PA303

### Battery Powered Wheelchair

| Chassis                | Aluminum Chassis - Folding                              |
|------------------------|---------------------------------------------------------|
| Maximum Speed          | 6-8 km/h                                                |
| Max. Driving Angle     | 12°                                                     |
| Max. Driving Range     | 25±5km                                                  |
| Transport Capacity     | 120-135                                                 |
| Wheel Dimensions       | 8 "x2" (Front) 12.5 "x2.25" (Rear)                      |
| Brake System           | Electromagnetic Brake                                   |
| Batteries              | Gel 12V32AH*2 - 33AH                                    |
| Charger                | DC24V4A (5A/6A).                                        |
| Charging Time          | 6-8h                                                    |
| Motor                  | 24V/320W*2 or 24V/340W*2                                |
| Joystick               | 24V/50A - 70A o                                         |
| Weight without Battery | 65 kg                                                   |
| Model                  | Suitable for 18" 20" and 22" chassismodel construction. |