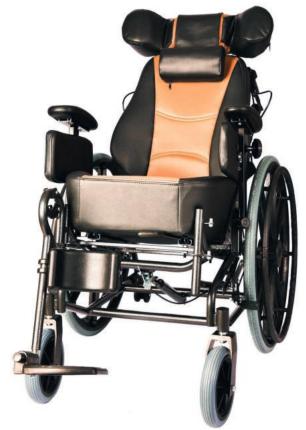

### Cerebral Manual Wheelchair

| Chassis           | Aluminum, Folding                                                            |
|-------------------|------------------------------------------------------------------------------|
| Front Wheel       | 6 "x1.25" Padding                                                            |
| Rear Wheel        | 16" Filling                                                                  |
| Seating Width     | 18" (46 cm)                                                                  |
| Carrying Capacity | 100-120 kg                                                                   |
| Armrest           | Height adjustable and removable.PU                                           |
| Footrest          | Detachable, folding and high adjustable and angle adjustable                 |
| Fabric            | Black trim (flame retardant)                                                 |
| Backrest          | Angle adjustable, Tilting                                                    |
| Others            | Calf support, reflector, hand brake, seat belt, head, front and side support |
| Model             | Suitable for 18" 20" and 22" chassismodel construction.                      |