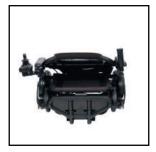

### Battery Powered Wheelchair

| Chassis                | Aluminum Chassis - Folding                              |
|------------------------|---------------------------------------------------------|
| Maximum Speed          | 6-8 km/h                                                |
| Max. Driving Angle     | 12°                                                     |
| Max. Driving Range     | 25±5km                                                  |
| Transport Capacity     | 120-135                                                 |
| Wheel Dimensions       | 8 "x2" (Front) 12.5 "x2.25" (Rear)                      |
| Brake System           | Electromagnetic Brake                                   |
| Batteries              | Gel 12V32AH*2 - 33AH                                    |
| Charger                | DC24V4A (5A/6A).                                        |
| Charging Time          | 6-8h                                                    |
| Motor                  | 24V/320W*2 or 24V/340W*2                                |
| Joystick               | 24V/50A - 70A o                                         |
| Weight without Battery | 65 kg                                                   |
| Model                  | Suitable for 18" 20" and 22" chassismodel construction. |