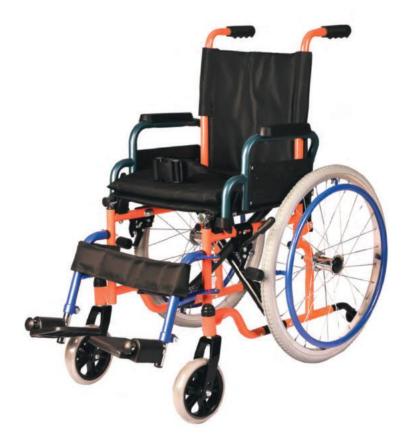

50-55 cm 34-42 cm 90-110 kg 15-17 kg

| Chassis           | Aluminum. Folding                                                                                                          |
|-------------------|----------------------------------------------------------------------------------------------------------------------------|
| Front Wheel       | 6 "x2" Padding                                                                                                             |
| Rear Wheel        | 10" Filler                                                                                                                 |
| Seating Width     | 16" (34cm)                                                                                                                 |
| Carrying Capacity | 50 kg                                                                                                                      |
| Armrest           | Back Foldable and Detachable, PU                                                                                           |
| Footrest          | Removable. Angle Adjustable. Folding and High<br>Adjustable                                                                |
| Fabric            | Blue - Orange                                                                                                              |
| Backrest          | Can lie down, can rotate bilaterally                                                                                       |
| Others            | Cross seat belt, Side support, Head support, Scoliosis support,<br>Groin abductor, Foldable footrest, Removable rain cover |