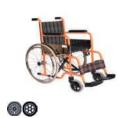

5 Pirmal

#### Standard Electric Wheelchairs











PA200

PA202

PA204K









PA207

PA208

PA210

PA303

#### Manual Wheelchairs











PM110

**PM111** 

PM210

PM220









₩





PM220A

PM230

PM240







PM330





PM500



PM930

































| Chassis                | Foldable with Battery Removed                           |
|------------------------|---------------------------------------------------------|
| Maximum Speed          | 6-8 km/h                                                |
| Max. Driving Angle     | 12°                                                     |
| Max. Driving Range     | 25±5km                                                  |
| Transport Capacity     | 100-120 kg                                              |
| Wheel Dimensions       | 8 "x2" (Front) 12.5 "x2.25" (Rear)                      |
| Brake System           | Electromagnetic Brake