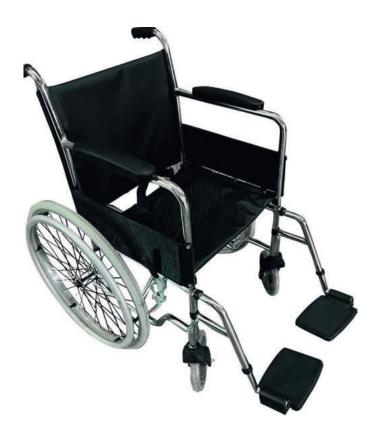

|
| Seating Width     | 18" (46 cm)                                             |
| Carrying Capacity | 120-135 kg                                              |
| Armrest           | Back Foldable and Detachable, PU                        |
| Footrest          | Removable, Side Opening, Folding and High Adjustable    |
| Fabric            | Black trim (flame retardant)                            |
| Backrest          | Folding                                                 |
| Others            | Calf Support, Reflector, Hand Brake, Seat Belt          |
| Model             | Suitable for 18" 20" and 22" chassismodel construction. |













50-55 cm 36-44 cm 120 -135 kg

15-17 kg Different Rim Options

## PM930

#### Featured Manual Wheelchair











| Chassis           | Steel, Folding                                          |
|-------------------|---------------------------------------------------------|
| Front Wheel       | 8 "x1.25" padding                                       |
| Rear Wheel        | 24" filler (Aluminum composite)                         |
| Seating Width     | 18" (46 cm)                                             |
| Carrying Capacity | 120-135 kg                                              |
| Armrest           | Foldable and Detachable, PVC                            |
| Footrest          | Removable, Side Opening, Folding and High Adjustable    |
| Fabric            | Black trim (flame retardant)                            |
| Backrest          | Fixed